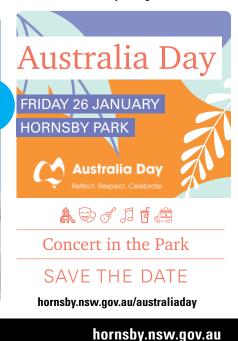

Gathering as a community is always good for the soul, and

Australia Day is of particular importance to me as it's when we reflect upon the history of our country - its First Peoples and rich cultural diversity. So, it is pleasing to know that preparations are well underway for this year's Hornsby Shire Australia Day events to be held in Hornsby Park, on Friday 26 January. The Australia Day theme is 'Reflect. Respect. Celebrate.' and we are encouraged to reflect on our history, respect the stories of others and celebrate our nation, its achievements and our people.

Council will be hosting a culturally inclusive open-air concert in the park, along with lots of fun children's activities. And of course, our Australia Day Citizenship Ceremony will take place.

More details of these exciting events will be announced soon – but get ready to 'party and picnic' to help celebrate everything good about Australia and Hornsby Shire.