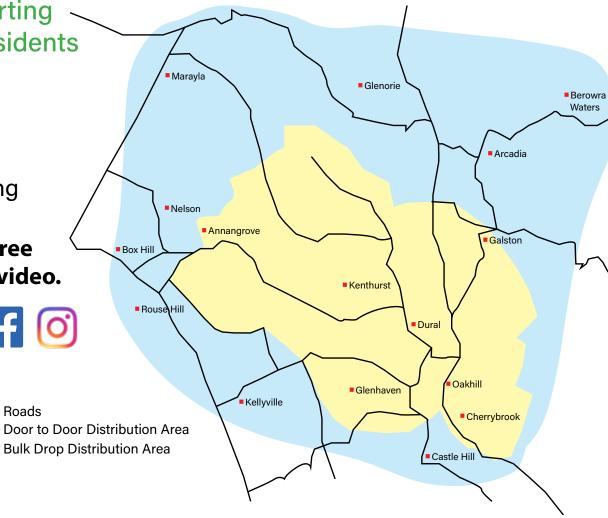

## **ADVERTISING COSTS & SPECIFICATIONS**

| Size (mm)                                                                            | Per Issue<br>(Exc GST) |
|--------------------------------------------------------------------------------------|------------------------|
| <b>Full Page</b> no bleed size (182mm x 269mm) with bleed size (220mm x 307mm)       | \$750                  |
| <b>Back Page</b><br>no bleed size (182mm x 269mm)<br>with bleed size (220mm x 307mm) | \$850                  |
| Half Page<br>(185mm x 130mm)                                                         | \$400                  |
| <b>Quarter Page</b> (90mm x 130mm)                                                   | \$290                  |
| Quarter Page Horizontal<br>Strip<br>(185mm X 65mm)                                   | \$290                  |
| <b>Medium</b> (90mm x 65mm) <b>Tenth</b> (90mm x 48mm)                               | \$165<br>\$120         |
| All prices exclusive of GST.  • Artwork - Free graphic design on all a               | ads.                   |