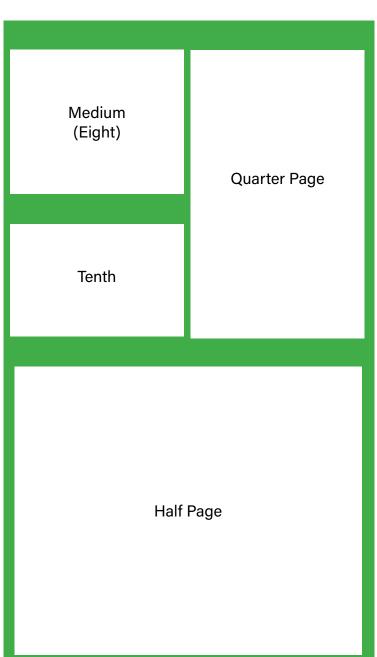

## **ADVERTISING COSTS & SPECIFICATIONS**

| Size (mm)                                                                            | Per Issue<br>(Exc GST) |
|--------------------------------------------------------------------------------------|------------------------|
| <b>Full Page</b> no bleed size (182mm x 269mm) with bleed size (220mm x 307mm)       | \$750                  |
| <b>Back Page</b><br>no bleed size (182mm x 269mm)<br>with bleed size (220mm x 307mm) | \$850                  |
| Half Page<br>(185mm x 130mm)                                                         | \$400                  |
| <b>Quarter Page</b> (90mm x 130mm)                                                   | \$290                  |
| Quarter Page Horizontal<br>Strip<br>(185mm X 65mm)                                   | \$290                  |
| <b>Medium</b> (90mm x 65mm) <b>Tenth</b> (90mm x 48mm)                               | \$165<br>\$120         |
| All prices exclusive of GST.  • Artwork - Free graphic design on all a               | ads.                   |